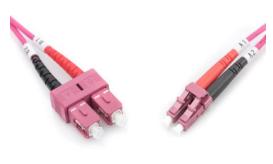

## **Discerption**

ProLink F/O JUMPER CORD ,SC -LC-MM DUPLEX - OM4 5M

## **Applications**

Telecom and Datacom Equipment.

LAN\WAN

**Device Terminals** 

| Connectors type              | SC-LC                       |
|------------------------------|-----------------------------|
| Cable                        | OM4 Duplex 5M               |
| Fiber Type                   | OM4 50/125                  |
| Cable Color                  | Fuchsia                     |
| insertion loss               | ≤0.25 dB                    |
| return loss                  | ≥30dB                       |
| joint endurance              | >1000Times                  |
| <b>Operating Temperature</b> | -40°C∼+70°C                 |
| Storage Temperature          | -25°C~+60°C                 |
| ROHS                         | Meet 2002/95/EC Requirement |